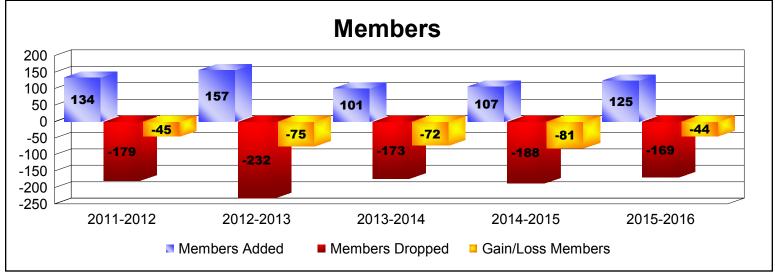

## District 25 D

| Year      | New<br>Clubs | Dropped<br>Clubs | Gain/<br>Loss | New<br>Members | Charter<br>Members | Reinstate<br>Members | Transfer<br>Members | Total<br>Member | Total<br>Members | Gain/<br>Loss |
|-----------|--------------|------------------|---------------|----------------|--------------------|----------------------|---------------------|-----------------|------------------|---------------|
|           |              |                  | Clubs         |                |                    |                      |                     | Added           | Dropped          | Members       |
| 2011-2012 | 0            | -1               | -1            | 120            | 0                  | 12                   | 2                   | 134             | -179             | -45           |
| 2012-2013 | 0            | -2               | -2            | 140            | 0                  | 9                    | 8                   | 157             | -232             | -75           |
| 2013-2014 | 0            | 0                | 0             | 92             | 0                  | 8                    | 1                   | 101             | -173             | -72           |
| 2014-2015 | 0            | -1               | -1            | 94             | 0                  | 9                    | 4                   | 107             | -188             | -81           |
| 2015-2016 | 0            | -2               | -2            | 115            | 2                  | 6                    | 2                   | 125             | -169             | -44           |
| Average   | 0            | -1               | -1            | 112            | 0                  | 9                    | 3                   | 125             | -188             | -63           |