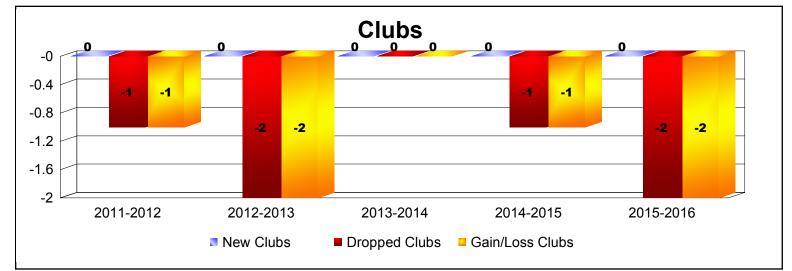

## District 25 D

| Year      | New<br>Clubs | Dropped<br>Clubs | Gain/<br>Loss | New<br>Members | Charter<br>Members | Reinstate<br>Members | Transfer<br>Members | Total<br>Member | Total<br>Members | Gain/<br>Loss |
|-----------|--------------|------------------|---------------|----------------|--------------------|----------------------|---------------------|-----------------|------------------|---------------|
|           |              |                  | Clubs         |                |                    |                      |                     | Added           | Dropped          | Members       |
| 2011-2012 | 0            | -1               | -1            | 120            | 0                  | 12                   | 2                   | 134             | -179             | -45           |
| 2012-2013 | 0            | -2               | -2            | 140            | 0                  | 9                    | 8                   | 157             | -232             | -75           |
| 2013-2014 | 0            | 0                | 0             | 92             | 0                  | 8                    | 1                   | 101             | -173             | -72           |
| 2014-2015 | 0            | -1               | -1            | 94             | 0                  | 9                    | 4                   | 107             | -188             | -81           |
| 2015-2016 | 0            | -2               | -2            | 115            | 2                  | 6                    | 2                   | 125             | -169             | -44           |
| Average   | 0            | -1               | -1            | 112            | 0                  | 9                    | 3                   | 125             | -188             | -63           |